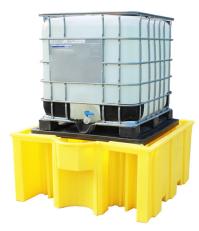

### FORKLIFT POCKET DIMENSIONS

- 4 Maxwell Square, Brucefield Industry Park, Livingston, Scotland, UK, EH54 9BL
- +44 (0)1506 409 973
- enquiries@romold.co.uk
- 💋 www.romold.co.uk