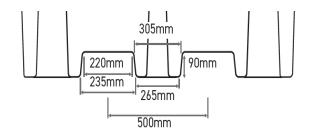

### FORKLIFT POCKET DIMENSIONS

- 4 Maxwell Square, Brucefield Industry Park, Livingston, Scotland, UK, EH54 9BL
- +44 (0)1506 409 973
- enquiries@romold.co.uk
- 💋 www.romold.co.uk