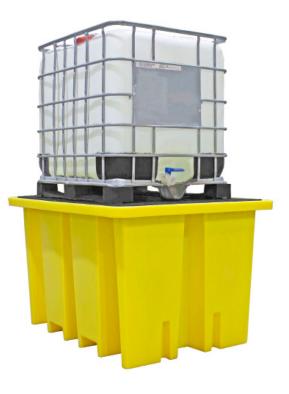

# 1 x 1000ltr IBC, 1200ltr Sump Capacty and 2000kg Load Capacity

#### DESCRIPTION

- Manufactured from medium density polyethylene
- Sump capacity of 1200ltr
- 2 x removable plastic grids included
- Broad range chemical compatibility
- Fully complies with all the UK Oil Storage Regulation
- Manufactured in the UK

#### SPECIFICATIONS

| CODE             | BB1S        |
|------------------|-------------|
| HEIGHT           | 1040mm      |
| LENGTH           | 1730mm      |
| WIDTH            | 1340mm      |
| NO OF CONTAINERS | 1 x 1000ltr |
| SUMP CAPACITY    | 1200ltr     |
| COLOUR           | Yellow      |
| TARE WEIGHT      | 76kg        |
| UDL              | 2000kg      |