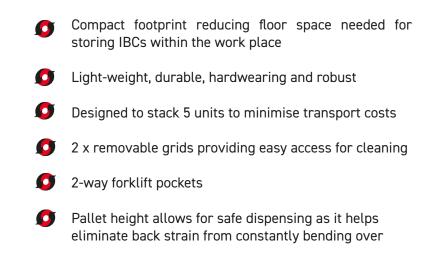

ruck to offload this item from the delivery vehicle. Our standard delivery doesn't include any offloading.

All sumps hold 110% of the total stored or 25% of the combined total stored (whichever is greater).



#### SPECIFICATIONS

| CODE             | BB1S        |
|------------------|-------------|
| HEIGHT           | 1040mm      |
| LENGTH           | 1730mm      |
| WIDTH            | 1340mm      |
| NO OF CONTAINERS | 1 x 1000ltr |
| SUMP CAPACITY    | 1200ltr     |
| COLOUR           | Yellow      |
| TARE WEIGHT      | 76kg        |
| UDL              | 2000kg      |



- 4 Maxwell Square, Brucefield Industry Park, Livingston, Scotland, UK, EH54 9BL
- +44 (0)1506 409 973
- enquiries@romold.co.uk
- 💋 www.romold.co.uk





# **IBC Spill Pallet - BB1S**

#### FEATURES AND BENEFITS





UV stabilised



#### PACKING SIZE AVAILABLE

| CODE | CONSIGNMENT SIZE | LENGTH | WIDTH  | HEIGHT | WEIGHT |  |
|------|------------------|--------|--------|--------|--------|--|
| BB1S | 5                | 1720mm | 1350mm | 2270mm | 380kg  |  |





### FORKLIFT POCKET DIMENSIONS



- 4 Maxwell Square, Brucefield Industry Park, Livingston, Scotland, UK, EH54 9BL
- +44 (0)1506 409 973
- enquiries@romold.co.uk
- 💋 www.romold.co.uk





# **IBC Spill Pallet - BB1S**

#### ACCESSORIES AVAILABLE

DF200



#### **OTHER MODELS AVAILABLE**

#### BB1FWR - Grid included



BB3 - Grid not included



BB3G - Grid not included





GSP1IBC - Galvanised Steel









- 4 Maxwell Square, Brucefield Industry Park, Livingston, Scotland, UK, EH54 9BL
- +44 (0)1506 409 973
- 😋 enquiries@romold.co.uk
- w