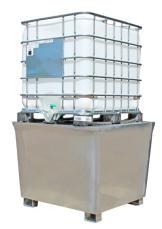

# 1 x 1000ltr IBC, 1200ltr Sump Capacty and 2000kg Load Capacity

#### DESCRIPTION

- Manufactured from medium density polyethylene
- Sump capacity of 1200ltr
- 2 x removable plastic grids included
- Broad range chemical compatibility
- Fully complies with all the UK Oil Storage Regulation
- Manufactured in the UK

#### SPECIFICATIONS

| CODE             | BB1S        |
|------------------|-------------|
| HEIGHT           | 1040mm      |
| LENGTH           | 1730mm      |
| WIDTH            | 1340mm      |
| NO OF CONTAINERS | 1 x 1000ltr |
| SUMP CAPACITY    | 1200ltr     |
| COLOUR           | Yellow      |
| TARE WEIGHT      | 76kg        |
| UDL              | 2000kg      |

# **IBC Spill Pallet - BB1S**