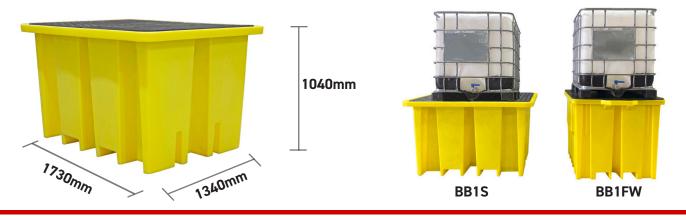

#### SPECIFICATIONS

| CODE             | BB1S        |
|------------------|-------------|
| HEIGHT           | 1040mm      |
| LENGTH           | 1730mm      |
| WIDTH            | 1340mm      |
| NO OF CONTAINERS | 1 x 1000ltr |
| SUMP CAPACITY    | 1200ltr     |
| COLOUR           | Yellow      |
| TARE WEIGHT      | 76kg        |
| UDL              | 2000kg      |

#### **OTHER MODELS AVAILABLE**

#### BB1FWR - Grid included

BB3 - Grid not included

BB3G - Grid not included

GSP1IBC - Galvanised Steel

- 4 Maxwell Square, Brucefield Industry Park, Livingston, Scotland, UK, EH54 9BL
- +44 (0)1506 409 973
- 😋 enquiries@romold.co.uk
- www.romold.co.uk