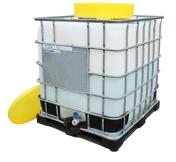

# 1 x 1000ltr IBC, 1200ltr Sump Capacty and 2000kg Load Capacity

#### SPECIFICATIONS

| CODE             | BB1S        |
|------------------|-------------|
| HEIGHT           | 1040mm      |
| LENGTH           | 1730mm      |
| WIDTH            | 1340mm      |
| NO OF CONTAINERS | 1 x 1000ltr |
| SUMP CAPACITY    | 1200ltr     |
| COLOUR           | Yellow      |
| TARE WEIGHT      | 76kg        |
| UDL              | 2000kg      |