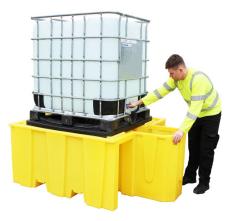

#### **Important Information**

You will require an appropriate size/capacity forklift truck to offload this item from the delivery vehicle. Our standard delivery doesn't include any offloading.

All sumps hold 110% of the total stored or 25% of the combined total stored (whichever is greater).