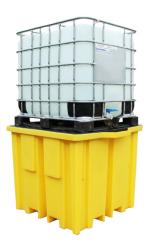

# 1 x 1000ltr IBC, 1200ltr Sump Capacty and 2000kg Load Capacity

#### DESCRIPTION

- Manufactured from medium density polyethylene
- Sump capacity of 1200ltr
- 2 x removable plastic grids included
- Broad range chemical compatibility
- Fully complies with all the UK Oil Storage Regulation
- Manufactured in the UK

#### SPECIFICATIONS

| CODE             | BB1S        |
|------------------|-------------|
| HEIGHT           | 1040mm      |
| LENGTH           | 1730mm      |
| WIDTH            | 1340mm      |
| NO OF CONTAINERS | 1 x 1000ltr |
| SUMP CAPACITY    | 1200ltr     |
| COLOUR           | Yellow      |
| TARE WEIGHT      | 76kg        |
| UDL              | 2000kg      |