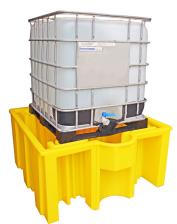

54 9BL
- +44 (0)1506 409 973
- enquiries@romold.co.uk
- 💋 www.romold.co.uk





# **IBC Spill Pallet - BB1S**

#### FEATURES AND BENEFITS





UV stabilised



#### PACKING SIZE AVAILABLE

| CODE | CONSIGNMENT SIZE | LENGTH | WIDTH  | HEIGHT | WEIGHT |  |
|------|------------------|--------|--------|--------|--------|--|
| BB1S | 5                | 1720mm | 1350mm | 2270mm | 380kg  |  |





### FORKLIFT POCKET DIMENSIONS



- 4 Maxwell Square, Brucefield Industry Park, Livingston, Scotland, UK, EH54 9BL
- +44 (0)1506 409 973
- enquiries@romold.co.uk
- 💋 www.romold.co.uk





# **IBC Spill Pallet - BB1S**

#### ACCESSORIES AVAILABLE

DF200



#### **OTHER MODELS AVAILABLE**

#### BB1FWR - Grid included



BB3 - Grid not included



BB3G - Grid not included





GSP1IBC - Galvanised Steel









- 4 Maxwell Square, Brucefield Industry Park, Livingston, Scotland, UK, EH54 9BL
- +44 (0)1506 409 973
- 😋 enquiries@romold.co.uk
- www.romold.co.uk