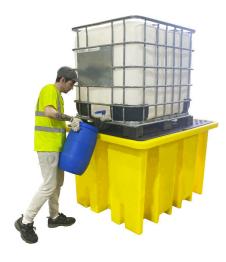

#### **Important Information**

You will require an appropriate size/capacity forklift truck to offload this item from the delivery vehicle. Our standard delivery doesn't include any offloading.

All sumps hold 110% of the total stored or 25% of the combined total stored (whichever is greater).