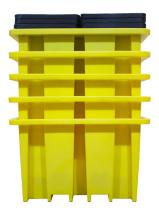

#### DESCRIPTION

- Manufactured from medium density polyethylene
- Sump capacity of 1200ltr
- 2 x removable plastic grids included
- Broad range chemical compatibility
- Fully complies with all the UK Oil Storage Regulation
- Manufactured in the UK

#### SPECIFICATIONS

| CODE             | BB1S        |
|------------------|-------------|
| HEIGHT           | 1040mm      |
| LENGTH           | 1730mm      |
| WIDTH            | 1340mm      |
| NO OF CONTAINERS | 1 x 1000ltr |
| SUMP CAPACITY    | 1200ltr     |
| COLOUR           | Yellow      |
| TARE WEIGHT      | 76kg        |
| UDL              | 2000kg      |